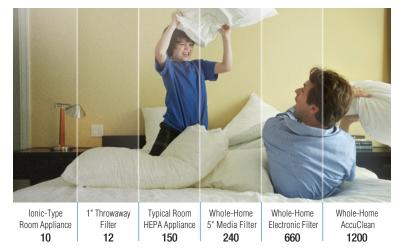

# AccuClean™ works harder so you can breath easier.

Want 99.98% clean air? Then choose the home air filtration system that gives 110% - American Standard's revolutionary AccuClean.™ By removing up to 99.98% of unwanted allergens down to .1 micron from the filtered air, AccuClean is 100 times more effective than a standard 1" throwaway filter. Simply put, AccuClean works harder, so you and your family can breath easier.

Ratings of cubic feet per minute of clean air delivered for a typical 3-ton heating and cooling system: the higher the value, the more effective the air cleaner.

Clean air delivery rate (efficiency times airflow rate) is recognized by the Federal Trade Commission (FTC) and Environmental Protection Agency (EPA) as a fair and objective measure of various air cleaner technologies.