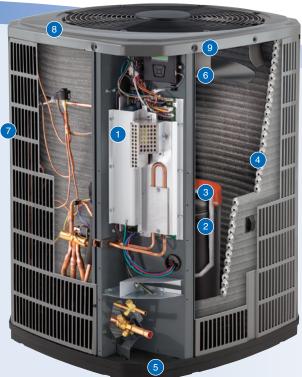

# RELIABILITY, THROUGH AND THROUGH.

American Standard's reputation for reliability and performance is earned every day, with every heat pump we manufacture. From our premium materials to our careful construction and thorough testing, every American Standard heat pump is built to last. Take a look inside our Platinum series below and you'll find quality and smart thinking throughout. You can also use our comparison chart on the next page to find the American Standard product that's right for you.

- 1 AccuLink<sup>™</sup> communicating control board Maintains consistent comfort and efficiency by powering the compressor and controlling communication between all components of the system.
- 2 Duration™ variable speed compressor Automatically makes constant, minute adjustments to avoid temperature swings in your home and maintain consistent comfort and optimal efficiency.
- 3 Compressor sound insulator
  Reduces operating noise for a quieter home
  environment.
- 4 All-aluminum Spine Fin<sup>™</sup> coil An exclusive design makes it extremely efficient at transferring heat, and highly resistant to corrosion.
- 5 Durabase<sup>™</sup> basepan Built to resist cracks, rust and corrosion.
- 6 Variable-speed fan motor Adjusts speed based on cooling and heating requirements for high efficiency and quieter operation.
- 7 Heavy-duty steel louvered panels
  Protect the coil from dirt and damage while
  still providing substantial airflow.

Features and components n and are shown for illustrati

Platinum 20

- 8 Appliance-grade finish

  Durable powder-painted louvers resist rust and corrosion, eliminate sharp edges and provide years of lasting protection.
- 9 SermaGuard™ rust-resistant screws For corrosion resistance and longer life SermaGuard™ screws are Zinc-coated.