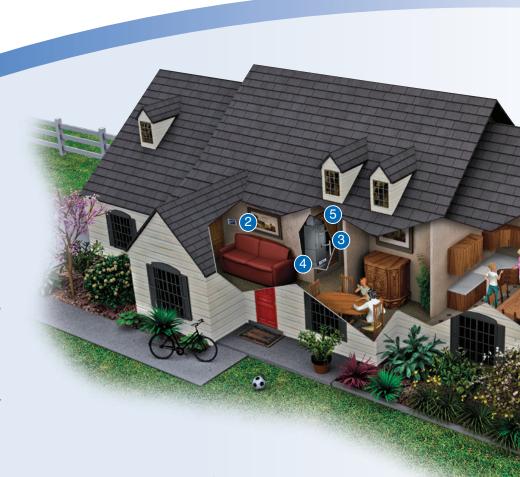

# In a matched system, everything works together to do more.

A matched system from American Standard Heating & Air Conditioning is a system that combines components that have been designed to work with one another. The result is a perfectly balanced system tuned for efficiency and substantial comfort, producing air unlike anything you've felt before.

# Heat Pump

Provides cooling in the summer, then reverses in winter to bring warmth into your home.

# Comfort Control

With programmable or non-programmable options available, American Standard controls are smart, clear and intuitive.

#### **Furnace**

Warms your home with oil or natural gas during the winter, while circulating cooled air in the summer.

#### Air Handler

Circulates heated or cooled air throughout your home quietly and efficiently.

#### Coils

Attached to your furnace or within your air handler, it works with your outdoor unit to provide air that is cool, comfortable and conditioned.

### Humidifier

Carefully controls moisture levels in your air during dry weather to reduce static electricity and help preserve furniture and valuables.

## **Energy Recovery** Ventilator

Provides fresh outdoor air and removes stale indoor air, all while transferring heat and moisture for comfort and efficiency.