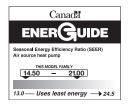

# Meeting or exceeding efficiency standards.

SEER (Seasonal Energy Efficiency Ratio) and HSPF (Heating Seasonal Performance Factor) are measures of efficiency for heat pumps. SEER and HSPF ratings are like miles per gallon in cars—the higher the rating, the more energy efficient the unit. All American Standard Heating & Air Conditioning systems satisfy or exceed minimum government SEER and HSPF standards. Some are so efficient, in fact, that installing your efficient air conditioner as part of a qualifying matched system may earn you an energy rebate from your utility company.\*