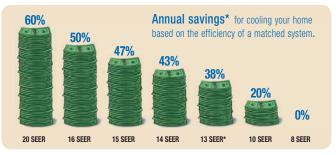

Believe it or not, over half of the energy usage in your home goes towards heating and cooling.\* An efficient American Standard Heating & Air Conditioning heat pump can have an appreciable impact on your energy consumption, while also helping to lower your carbon footprint.

An option to purchase transferability of your Registered Limited Warranty is available. For more information visit americanstandardair.com.

<sup>\*</sup> The majority of systems installed prior to 2006 are 10 SEER or lower. Potential energy savings may vary depending on your lifestyle, system settings, equipment maintenance, local climate, home construction and installation of equipment and duct system.

# Meeting or exceeding efficiency standards.

SEER (Seasonal Energy Efficiency Ratio) and HSPF (Heating Seasonal Performance Factor) are measures of efficiency for heat pumps. SEER and HSPF ratings are like miles per gallon in cars—the higher the rating, the more energy efficient the unit. All American Standard Heating & Air Conditioning systems satisfy or exceed minimum government SEER and HSPF standards. Some are so efficient, in fact, that installing your efficient air conditioner as part of a qualifying matched system may earn you an energy rebate from your utility company.\*